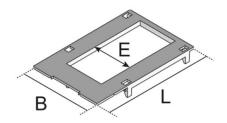

## Acrylonitrile-butadiene-styrene copolymer

| Product     | В | L | Е |            | installation units/outlet socket | G |
|-------------|---|---|---|------------|----------------------------------|---|
| UAM-2-1 113 |   |   |   | 2x 45x45mm |                                  |   |

B: width L: length

E: fitting dimension

installation units/outlet socket: Maximum number of installable installation devices

G: weight