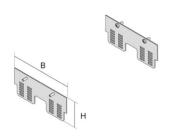

## **UGEAV2**

snap-in ladder set for stainless steel unit, double, angular

Lock-in lead set, made of Sendzimir galvanized sheet steel, consisting of two lock-in leads as retainer for up to two mounting boxes. Assembly on a quadrangular levelling device.

## Continously hot galvanized (Sendzimir process) (DIN EN 10346)

| Product    | Н     | В      | lock-in range | mounting box | G       |
|------------|-------|--------|---------------|--------------|---------|
| UGEAV2 50S | 55 mm | 131 mm | 30 mm         | double UG    | 0,13 kg |
| UGEAV2 80S | 85 mm | 131 mm | 25 mm         | double UG    | 0,21 kg |

H: height
B: width
lock-in range:

mounting box: Maximum number of installable device casings.

G: weight

Page 1