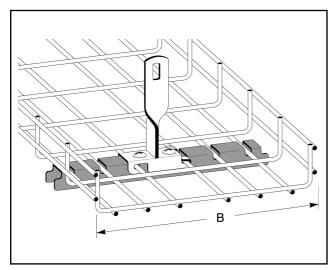

## Support for wire mesh yoke 300-400 mm

Used together with Support yoke MP-757 for wire mesh trays in the width 300-600 mm, to prevent the wire mesh tray bending with heavy loads. The support is screwed to the support yoke with fastening screw MP-937 after the wire mesh tray has been fitted in the support yoke.