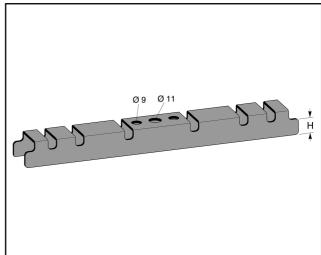

## Support for wire mesh yoke 300-400 mm

Used together with Support yoke MP-757 for wire mesh trays in the width 300-600 mm, to prevent the wire mesh tray bending with heavy loads. The support is screwed to the support yoke with fastening screw MP-937 after the wire mesh tray has been fitted in the support yoke.

| MP-no | GTIN          | Dimension<br>(LxBxH) mm | Weight kg | Surface                  | Max<br>env. class | Pieces/<br>pack. |
|-------|---------------|-------------------------|-----------|--------------------------|-------------------|------------------|
| 758E  | 7394333053011 | 250x31x23               | 0.26      | Electro-galvanized 10 μm | C1                | 10               |