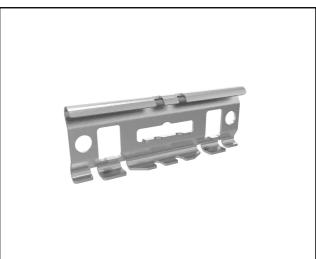

## Wire mesh tray splice

Splice for wire mesh trays. Fitted by folding on the side of the tray after when the locking tongues are bent up with pliers. If necessary the splice can be locked using the MP fastening screw. Approved for equipotential bonding, even outside the screw joint.