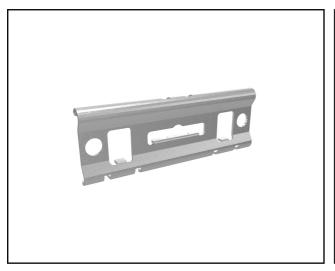

## Wire mesh tray splice

Splice for wire mesh trays. Fitted by folding on the side of the tray after when the locking tongues are bent up with pliers. If necessary the splice can be locked using the MP fastening screw. Approved for equipotential bonding, even outside the screw joint.