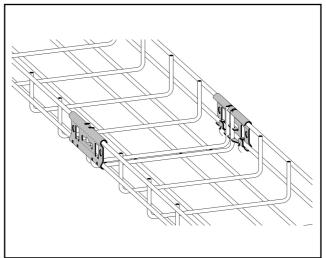

## Wire mesh tray splice

Splice for wire mesh trays. Fitted by folding on the side of the tray after when the locking tongues are bent up with pliers. If necessary the splice can be locked using the MP fastening screw. Approved for equipotential bonding, even outside the screw joint.