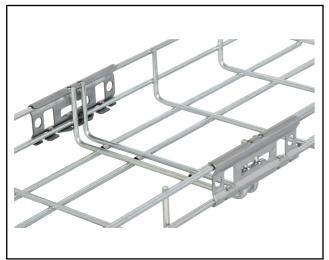

## Wire mesh tray splice

Splice for wire mesh trays. Fitted by folding on the side of the tray after when the locking tongues are bent up with pliers. If necessary the splice can be locked using the MP fastening screw. Approved for equipotential bonding, even outside the screw joint.