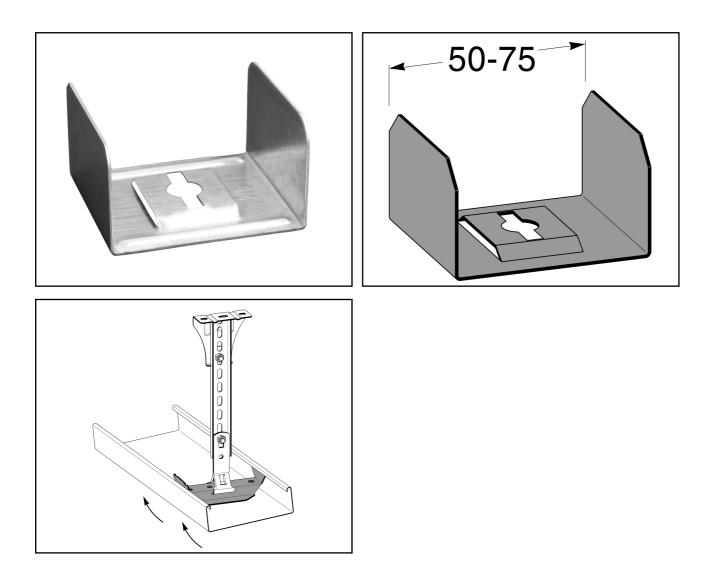

## Support yoke tray 50 mm

Support yoke for cable trays 50-600 mm. NB: Support yoke 50-75 mm slid in from the tray end and can only be used for centre suspension. Max load for support yoke = 150 kg evenly distributed load. Ultimate failure load: greater than or equal to 1.7 times the maximum load.

| MP-no | GTIN          | Dimension<br>(LxBxH) mm | Weight kg | Surface                       | Max<br>env. class | Pieces/<br>pack. |
|-------|---------------|-------------------------|-----------|-------------------------------|-------------------|------------------|
| 596S  | 7394333120515 | 48x65x41                | 0.08      | Pre-galvanised sheet metal 20 | C2                | 10               |