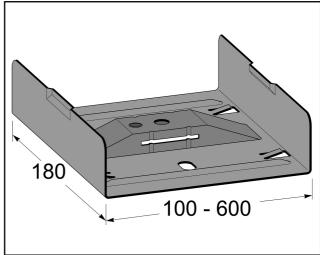

## Tray splice 500 mm

Splice for tray/luminaire rail with in-built support yoke. Can be locked with clips MP-906 (11 176 40). Max load for support yoke in splice = 150 kg evenly distributed load. Ultimate failure load: greater than or equal to 1.7 times the maximum load.

| MP-no | GTIN          | Dimension<br>(LxBxH) mm | Weight kg | Surface                       | Max<br>env. class | Pieces/<br>pack. |
|-------|---------------|-------------------------|-----------|-------------------------------|-------------------|------------------|
| 374S  | 7394333124599 | 496x180x42              | 1.01      | Pre-galvanised sheet metal 20 | C2                | 10               |