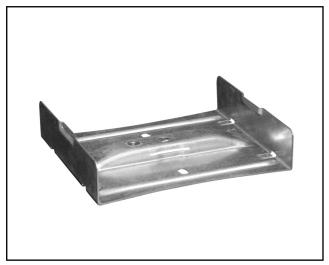

## Tray splice 500 mm

Splice for tray/luminaire rail with in-built support yoke. Can be locked with clips MP-906 (11 176 40). Max load for support yoke in splice = 150 kg evenly distributed load. Ultimate failure load: greater than or equal to 1.7 times the maximum load.

| MP-no | GTIN          | Dimension<br>(LxBxH) mm | Weight kg | Surface                       | Max<br>env. class | Pieces/<br>pack. |
|-------|---------------|-------------------------|-----------|-------------------------------|-------------------|------------------|
| 374S  | 7394333124599 | 496x180x42              | 1.01      | Pre-galvanised sheet metal 20 | C2                | 10               |