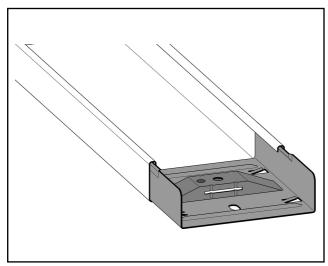

## Tray splice 500 mm

Splice for tray/luminaire rail with in-built support yoke. Can be locked with clips MP-906 (11 176 40). Max load for support yoke in splice = 150 kg evenly distributed load. Ultimate failure load: greater than or equal to 1.7 times the maximum load.

| MP-no | GTIN          | Dimension<br>(LxBxH) mm | Weight kg | Surface                       | Max<br>env. class | Pieces/<br>pack. |
|-------|---------------|-------------------------|-----------|-------------------------------|-------------------|------------------|
| 374S  | 7394333124599 | 496x180x42              | 1.01      | Pre-galvanised sheet metal 20 | C2                | 10               |