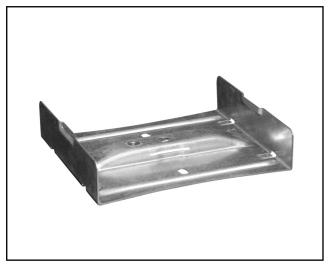

## Tray splice 300 mm

Splice for tray/luminaire rail with in-built support yoke. Can be locked with clips MP-906 (11 176 40). Max load for support yoke in splice = 150 kg evenly distributed load. Ultimate failure load: greater than or equal to 1.7 times the maximum load.

| MP-no | GTIN          | Dimension<br>(LxBxH) mm | Weight kg | Surface                       | Max<br>env. class | Pieces/<br>pack. |
|-------|---------------|-------------------------|-----------|-------------------------------|-------------------|------------------|
| 354S  | 7394333124339 | 296x180x42              | 0.65      | Pre-galvanised sheet metal 20 | C2                |                  |