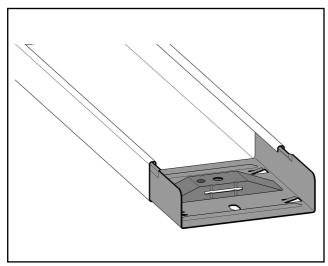

## Tray splice 300 mm

Splice for tray/luminaire rail with in-built support yoke. Can be locked with clips MP-906 (11 176 40). Max load for support yoke in splice = 150 kg evenly distributed load. Ultimate failure load: greater than or equal to 1.7 times the maximum load.