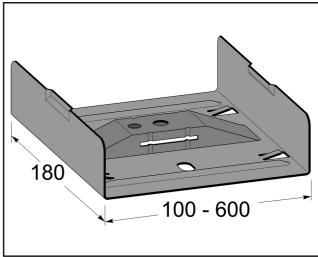

## Tray splice 300 mm

Splice for tray/luminaire rail with in-built support yoke. Can be locked with clips MP-906 (11 176 40). Max load for support yoke in splice = 150 kg evenly distributed load. Ultimate failure load: greater than or equal to 1.7 times the maximum load.

| MP-no | GTIN          | Dimension<br>(LxBxH) mm | Weight kg | Surface                       | Max<br>env. class | Pieces/<br>pack. |
|-------|---------------|-------------------------|-----------|-------------------------------|-------------------|------------------|
| 354S  | 7394333124339 | 296x180x42              | 0.65      | Pre-galvanised sheet metal 20 | C2                |                  |