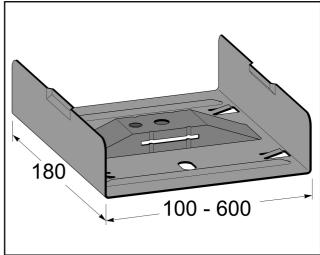

## Tray splice 150 mm

Splice for tray/luminaire rail with in-built support yoke. Can be locked with clips MP-906 (11 176 40). Max load for support yoke in splice = 150 kg evenly distributed load. Ultimate failure load: greater than or equal to 1.7 times the maximum load.

| MP-no | GTIN          | Dimension<br>(LxBxH) mm | Weight kg | Surface                       | Max<br>env. class | Pieces/<br>pack. |
|-------|---------------|-------------------------|-----------|-------------------------------|-------------------|------------------|
| 3345  | 7394333124179 | 147x177x42              | 0.39      | Pre-galvanised sheet metal 20 | C2                |                  |