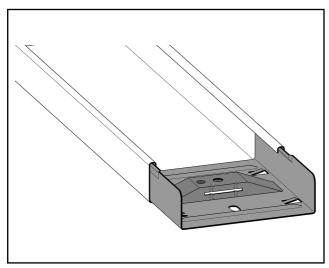

## Tray splice 150 mm

Splice for tray/luminaire rail with in-built support yoke. Can be locked with clips MP-906 (11 176 40). Max load for support yoke in splice = 150 kg evenly distributed load. Ultimate failure load: greater than or equal to 1.7 times the maximum load.