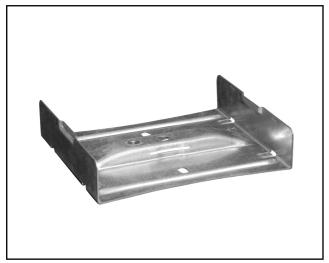

## Tray splice 150 mm

Splice for tray/luminaire rail with in-built support yoke. Can be locked with clips MP-906 (11 176 40). Max load for support yoke in splice = 150 kg evenly distributed load. Ultimate failure load: greater than or equal to 1.7 times the maximum load.

| MP-no | GTIN          | Dimension<br>(LxBxH) mm | Weight kg | Surface                       | Max<br>env. class | Pieces/<br>pack. |
|-------|---------------|-------------------------|-----------|-------------------------------|-------------------|------------------|
| 3345  | 7394333124179 | 147x177x42              | 0.39      | Pre-galvanised sheet metal 20 | C2                |                  |