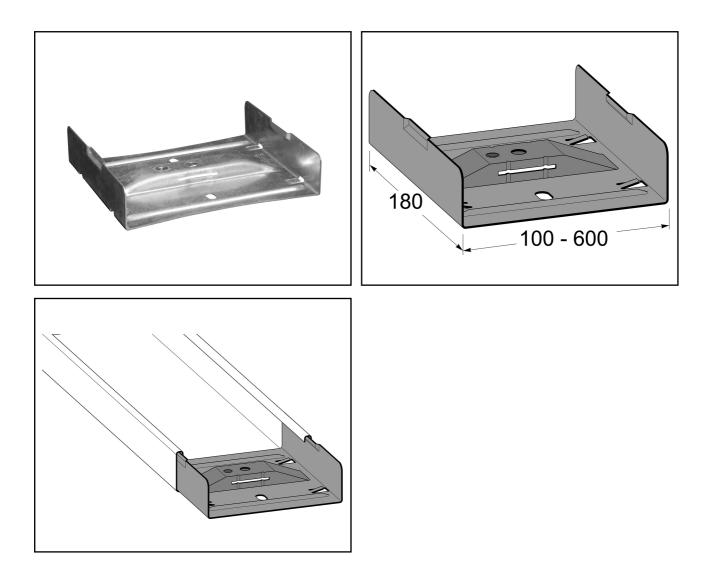

## Tray splice 100 mm

Splice for tray/luminaire rail with in-built support yoke. Can be locked with clips MP-906 (11 176 40). Max load for support yoke in splice = 150 kg evenly distributed load. Ultimate failure load: greater than or equal to 1.7 times the maximum load.

| MP-no | GTIN          | Dimension<br>(LxBxH) mm | Weight kg | Surface                       | Max<br>env. class | Pieces/<br>pack. |
|-------|---------------|-------------------------|-----------|-------------------------------|-------------------|------------------|
| 3245  | 7394333124049 | 96x180x42               | 0.30      | Pre-galvanised sheet metal 20 | C2                |                  |