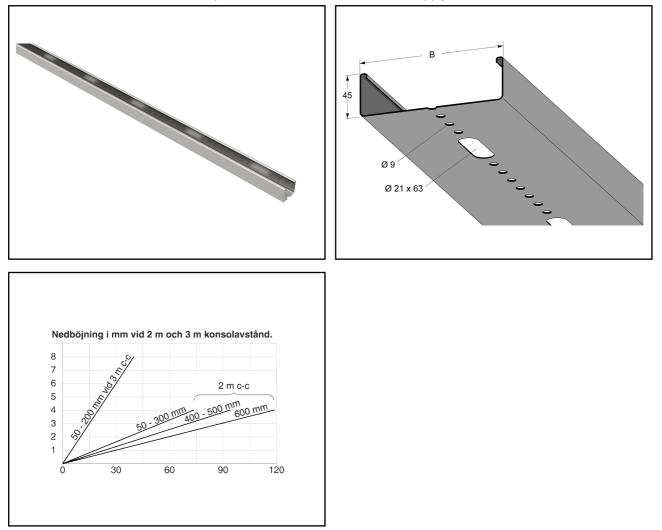

## Luminaire rail 3 m 50 mm

Luminaire rail. Painted rails are supplied with internally paint-free ends. Hole pattern for 3- and 5-way snap-in connectors. Other lengths and colours and hot-dip galvanized rails quoted on request. The Sendzimir process is used to prevent corrosion and may result in slight variations in colour/appearance. Bracket distance is determined by the length of the rail. 2 m rail = C-C 2 m and 3 m rail C-C = 3 m. 6 m rail needs a suspension in the middle. These values apply at normal load.

| MP-no | GTIN          | Dimension<br>(LxBxH) mm | Weight kg | Surface                       | Max<br>env. class | Pieces/<br>pack. |
|-------|---------------|-------------------------|-----------|-------------------------------|-------------------|------------------|
| 3915  | 7394333103679 | 3000x50x45              | 3.55      | Pre-galvanised sheet metal 20 | C2                | 6                |