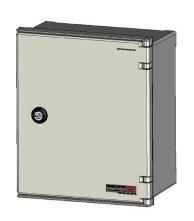

## MONOBLOCK INDUSTRIAL ENCLOSURE IP66 BRES-325

Polyester enclosure 300x 250 x140

### Safybox

- · Compression molded boxes & cabinets made from fiberglass-reinforced polyester. Comes in color RAL 7035 Light Grey.
- · Self-extinguishing materials according to glow wire tests at 960° C, following UNE-EN-60695-2-10 Standards (IEC 60695-2-10).
- · Thermal Class Material according to EN-IEC-60085 Standards. IP-66 rated protection according to UNE EN 60529 Standards (IEC 60529).
- · IK-10 impact resistance according to EN 50102 Standards (IEC 62262). Its new door design features an increased impact resistance.
- The door may be opened to 180°. It may be installed with a left or right sided opening orientation thanks to its reversible design. It features a double bar lock insert or, optionally, a triple-point, vandalism-resistant locking mechanism. Its lightweight properties allow an effortless installation.
- · Customization options for color, machining, installation accessories, locks, and laser printing for company logos. Polyester or metallic mounting plates may be attached as well.
- · Over 10 years of maintenance-free lifespan under standard environmental conditions.

# MONOBLOCK INDUSTRIAL ENCLOSURE IP66 BRES-325

Polyester enclosure 300 x 250 x 140 mm