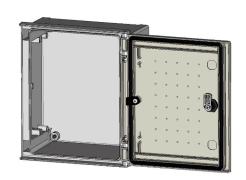

### Safybox

- · Compression molded boxes & cabinets made from fiberglass-reinforced polyester. Comes in color RAL 7035 Light Grey.
- · Self-extinguishing materials according to glow wire tests at 960° C, following UNE-EN-60695-2-10 Standards (IEC 60695-2-10).
- · Thermal Class Material according to EN-IEC-60085 Standards. IP-66 rated protection according to UNE EN 60529 Standards (IEC 60529).
- · IK-10 impact resistance according to EN 50102 Standards (IEC 62262). Its new door design features an increased impact resistance.
- The door may be opened to 180°. It may be installed with a left or right sided opening orientation thanks to its reversible design. It features a double bar lock insert or, optionally, a triple-point, vandalism-resistant locking mechanism. Its lightweight properties allow an effortless installation.
- · Customization options for color, machining, installation accessories, locks, and laser printing for company logos. Polyester or metallic mounting plates may be attached as well.
- · Over 10 years of maintenance-free lifespan under standard environmental conditions.