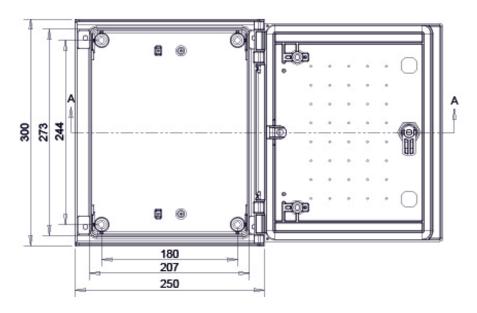

## MONOBLOCK INDUSTRIAL ENCLOSURE IP66 BRES-325

Polyester enclosure 300x 250 x140

| Code     | Description                                         | Height x Width x Depth | Weight  |
|----------|-----------------------------------------------------|------------------------|---------|
| BRES-325 | Empty standard enclosure colour light grey RAL 7035 | 300 x 250 x 140 mm     | 1,81 kg |

# MONOBLOCK INDUSTRIAL ENCLOSURE IP66 BRES-325

Polyester enclosure 300 x 250 x 140 mm