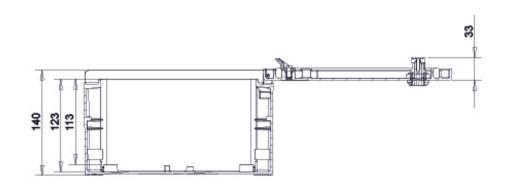

| Code     | Description                                         | Height x Width x Depth | Weight  |
|----------|-----------------------------------------------------|------------------------|---------|
| BRES-325 | Empty standard enclosure colour light grey RAL 7035 | 300 x 250 x 140 mm     | 1,81 kg |