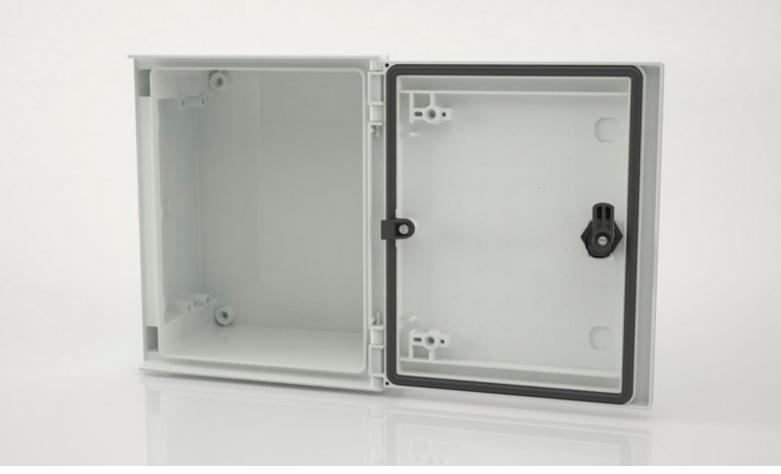

## MONOBLOCK INDUSTRIAL ENCLOSURE IP66 BRES-325

Polyester enclosure 300x 250 x140

# MONOBLOCK INDUSTRIAL ENCLOSURE IP66 BRES-325

Polyester enclosure 300 x 250 x 140 mm

### Safybox

- · Compression molded boxes & cabinets made from fiberglass-reinforced polyester. Comes in color RAL 7035 Light Grey.
- · Self-extinguishing materials according to glow wire tests at 960° C, following UNE-EN-60695-2-10 Standards (IEC 60695-2-10).
- · Thermal Class Material according to EN-IEC-60085 Standards. IP-66 rated protection according to UNE EN 60529 Standards (IEC 60529).
- · IK-10 impact resistance according to EN 50102 Standards (IEC 62262). Its new door design features an increased impact resistance.
- The door may be opened to 180°. It may be installed with a left or right sided opening orientation thanks to its reversible design. It features a double bar lock insert or, optionally, a triple-point, vandalism-resistant locking mechanism. Its lightweight properties allow an effortless installation.
- · Customization options for color, machining, installation accessories, locks, and laser printing for company logos. Polyester or metallic mounting plates may be attached as well.
- · Over 10 years of maintenance-free lifespan under standard environmental conditions.