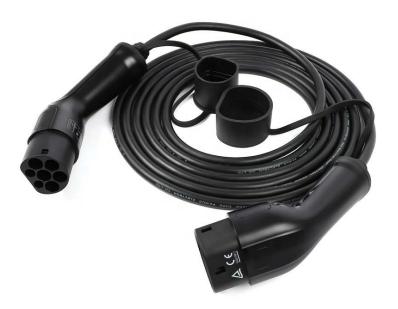

## Item description and specification:

Type 2 3 phase charging cable 16 amp Type 2 to type 2 3-phase charging cable for connecting your hybrid vehicle or electric car, motorcycle or van to a charging station or to a charging station installed at home or in the office. . Our 3-phase charging cables are compatible with Mode 3 charging stations, ie if your hybrid or electric vehicle does not support 3-phase charging, the cable will still charge up to the maximum charging capacity of your vehicle. This cable can charge up to 11kW.

| Vehicle connector type | Type2 to Type2 connector - IEC 62196-2 to 62196-2 |
|------------------------|---------------------------------------------------|
| Available lengths      | 5m or customized                                  |
| Plug Color             | White / Black                                     |
| IP class               | IP55                                              |
| Rated current          | 16A - up to 11kW / 400V, Three-phase              |
| Operating voltage      | 400v                                              |
| operating temperatur   | -30 °C to 50 °C                                   |
| Grounding              | Isolated ground                                   |
| Mating cycles          | 10,000                                            |
| Cable thickness        | 5G2.5mm <sup>2</sup> + 2 * 0.5mm <sup>2</sup>     |
| Certification          | TUV, CE                                           |
|                        |                                                   |