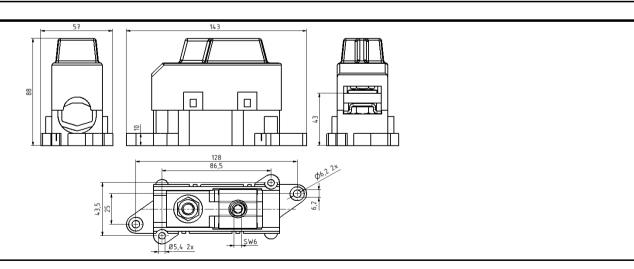

OLE-connectors are housing equipped OL-connectors. They are designed to be used connecting aluminium and cobber conductors. Frames are made of stainless steel and busbars are tin-plated copper. OLE-connectors can be mounted side by side with screws to each other.

## **Drawing**

| Package     |     |              |     |             |      |  |  |  |  |  |  |
|-------------|-----|--------------|-----|-------------|------|--|--|--|--|--|--|
| Package     | Вох | pcs/ package | 8   | Weight [Kg] | 3,64 |  |  |  |  |  |  |
|             |     |              |     |             |      |  |  |  |  |  |  |
| Length [mm] | 300 | Width [mm]   | 205 | Height [mm] | 100  |  |  |  |  |  |  |