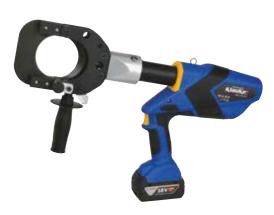

## ESG 85 Battery powered hydraulic cutting tool 85 mm dia.

- Cuts copper and aluminium cables with lightweight steel armouring (depending on cable type)
- > Saves time with multiple cuts thanks to innovative opening mechanism
- ▶ All tool data in view thanks to display and i-press® app

## **Characteristics**

- Choose your battery system: Bosch or Makita
- All data can be easily read via Bluetooth
- Larger cutting area, optimum force transmission due to closed head shape
- Simple and safe: One-button operating concept for controlling all tool functions
- LED for work area illumination
- 2-stage hydraulic system with fast feed and power stroke
- Simple and safe: Automatic retraction when operation is complete
- Manual retract stop (MRS) for efficient operations
- Always ready-to-use thanks to battery charge and service display