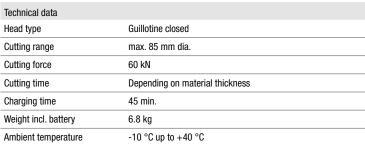

## ESG 85 Battery powered hydraulic cutting tool 85 mm dia.

- Cuts copper and aluminium cables with lightweight steel armouring (depending on cable type)
- > Saves time with multiple cuts thanks to innovative opening mechanism
- ▶ All tool data in view thanks to display and i-press® app