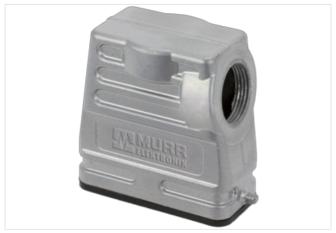

## A10 Hood, low profile, IP65

Single locking lever, side entry M25

A10 Hood (low) Single locking lever IP65

Technical data will be only guaranteed with Murrelektronik components.

## Illustration

Product may differ from Image

| Technical Data                         |                                                    |
|----------------------------------------|----------------------------------------------------|
| Mating cycles                          | min. 500                                           |
| Locking of ports                       | Single locking lever                               |
| Protection (housing)                   | IP65 inserted and tightened (EN 60529), with gland |
| General data                           |                                                    |
| Material (gasket)                      | CR                                                 |
| Temperature range                      | -40+100 °C                                         |
| Material (housing)                     | Aluminum die-cast                                  |
| Housing type                           | Hood                                               |
| Threaded hole                          | M25                                                |
| Size                                   | A10                                                |
| Cable outlet                           | laterally                                          |
| Locking material                       | Steel (galvanized)                                 |
| Climatic category                      | 40/100/21 (EN 60068-1)                             |
| Material (housing surface)             | powder-coated                                      |
| Dimensions H×W×D                       | 53×30×62.5 mm                                      |
| Product article number of manufacturer | 70MH-GTBNL-A02C000                                 |