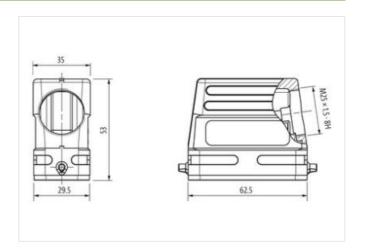

## Illustration

Product may differ from Image

| Technical Data                         |                                                    |
|----------------------------------------|----------------------------------------------------|
| Mating cycles                          | min. 500                                           |
| Locking of ports                       | Single locking lever                               |
| Protection (housing)                   | IP65 inserted and tightened (EN 60529), with gland |
| General data                           |                                                    |
| Material (gasket)                      | CR                                                 |
| Temperature range                      | -40+100 °C                                         |
| Material (housing)                     | Aluminum die-cast                                  |
| Housing type                           | Hood                                               |
| Threaded hole                          | M25                                                |
| Size                                   | A10                                                |
| Cable outlet                           | laterally                                          |
| Locking material                       | Steel (galvanized)                                 |
| Climatic category                      | 40/100/21 (EN 60068-1)                             |
| Material (housing surface)             | powder-coated                                      |
| Dimensions H×W×D                       | 53×30×62.5 mm                                      |
| Product article number of manufacturer | 70MH-GTBNL-A02C000                                 |