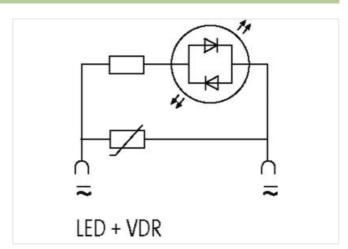

## **VALVE PLUG SUPPRESSOR FORM A - 18MM**

Varistor and LED, 24VAC/DC/50VA/W

24 V AC/DC VDR + LED

Remove plug gasket when fitting adapter. Other LED colors on request.

## Illustration

Product may differ from Image

| Technical Data        |                |  |
|-----------------------|----------------|--|
| Switch off peak       | max. 45 V      |  |
| LED display           | (yellow opac)  |  |
| Input voltage         | 1225 V AC/DC   |  |
| max. power (W)        | max. 50 W (VA) |  |
| Switch off delay time | min. 15 ms     |  |
| General data          |                |  |