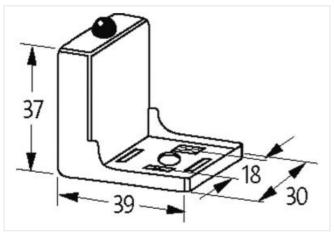

| Material (contact)                     | Silvered bronze                                                       |  |
|----------------------------------------|-----------------------------------------------------------------------|--|
| Temperature range                      | -20+60 °C                                                             |  |
| Housing                                | Polyamide black, flame retardant, temperature resistance up to 130 °C |  |
| Dimensions H×W×D                       | 37×39×30 mm                                                           |  |
| Product article number of manufacturer | 3124048                                                               |  |