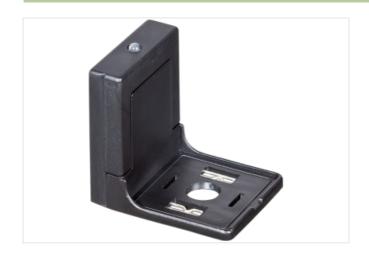

## Illustration

Product may differ from Image

| Technical Data        |                |  |
|-----------------------|----------------|--|
| Switch off peak       | max. 45 V      |  |
| LED display           | (yellow opac)  |  |
| Input voltage         | 1225 V AC/DC   |  |
| max. power (W)        | max. 50 W (VA) |  |
| Switch off delay time | min. 15 ms     |  |
| General data          |                |  |

| Material (contact)                     | Silvered bronze                                                       |  |
|----------------------------------------|-----------------------------------------------------------------------|--|
| Temperature range                      | -20+60 °C                                                             |  |
| Housing                                | Polyamide black, flame retardant, temperature resistance up to 130 °C |  |
| Dimensions H×W×D                       | 37×39×30 mm                                                           |  |
| Product article number of manufacturer | 3124048                                                               |  |