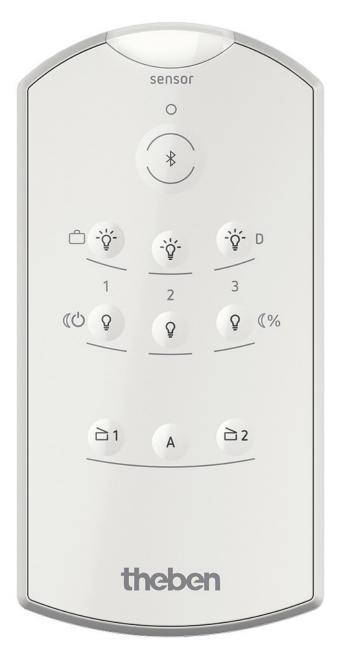

## Description

- Remote control for communication of theSenda Plug App with the detectors
- Functions remote control theSenda B:
- Universally applicable remote control for many indoor and outdoor detectors
- Integrated lux meter
- Easy comparison of brightness measurement with the Senda Plug  $\ensuremath{\mathsf{App}}$
- Flexible infrared communication with the detector and via Bluetooth with the smartphone
- Wide range of functions: Switching and dimming for three light channels, two scenes, customizable buttons
- Features theSenda Plug App:
- Universal app free of charge for iOS and Android smartphones
- All detectors are pre-installed and automatically updated
- Automatic detector search via filter function or via stored parameter sets
- Parameter sets can be saved on a customer-specific basis, stored in parameter libraries and created and read externally