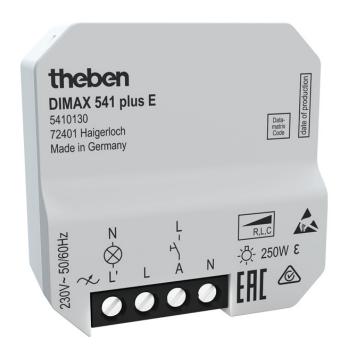

## DIMAX 541 plus E

Item no.: 5410130

Time and light control Dimmer

#### Description

- Universal dimmer for R, L and C loads with automatic load detection
- Push button operation
- Optimised settings for LEDs, incandescent lamps
- Easy installation thanks to a highly compact housing
- Ideal for all dimmable LEDs and halogen lamps
- Memory function saves the most recently set light level value and then dims to this value the next time it is switched on
- Convenient snooze function

#### Technical data

| DIMAX 541 plus E |
|------------------|
| 230 V AC         |
| 50 - 60 Hz       |
| Flush-mounted    |
| ~0.15 W          |
| 250 W            |
|                  |

|                            | DIMAX 541 plus E     |
|----------------------------|----------------------|
| Transformer electronic (C) | 250 W                |
| LED lamp                   | Trailing edge: 250 W |
| Ambient temperature        | -25°C 45°C           |