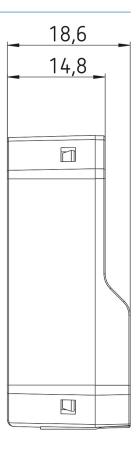

function saves the most recently set light level value and then dims to this value the next time it is switched on
- Convenient snooze function



#### Technical data

| DIMAX 541 plus E |
|------------------|
| 230 V AC         |
| 50 - 60 Hz       |
| Flush-mounted    |
| ~0.15 W          |
| 250 W            |
|                  |

|                            | DIMAX 541 plus E     |
|----------------------------|----------------------|
| Transformer electronic (C) | 250 W                |
| LED lamp                   | Trailing edge: 250 W |
| Ambient temperature        | -25°C 45°C           |

#### Connection example



Subject to technical changes and misprints additional information at: www.theben.de/product/5410130

# DIMAX 541 plus E

Item no.: 5410130



### Scale drawings





#### Accessories

Compensation module LED Item no.: 9070825