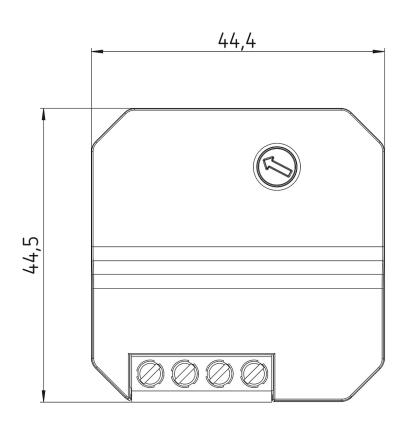

ry function saves the most recently set light level value and then dims to this value the next time it is switched on
- Convenient snooze function



#### Technical data

| DIMAX 541 plus E |
|------------------|
| 230 V AC         |
| 50 - 60 Hz       |
| Flush-mounted    |
| ~0.15 W          |
| 250 W            |
|                  |

|                            | DIMAX 541 plus E     |
|----------------------------|----------------------|
| Transformer electronic (C) | 250 W                |
| LED lamp                   | Trailing edge: 250 W |
| Ambient temperature        | -25°C 45°C           |

#### Connection example



Subject to technical changes and misprints additional information at: www.theben.de/product/5410130

# DIMAX 541 plus E

Item no.: 5410130



### Scale drawings





#### Accessories

Compensation module LED Item no.: 9070825