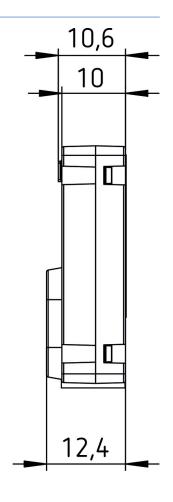

ventional sensors/
- Software functions: Switch/push-button, dimming, blinds
- Colour coding of wiring pairs



#### Technical data

|                         | LUXORliving T4          |
|-------------------------|-------------------------|
| Operating voltage KNX   | Bus voltage, ≤10 mA     |
| Installation type       | in flush-mounted socket |
| Number of inputs        | 4                       |
| Max. cable length       | 30 m                    |
| Length connecting wires | 25 cm                   |

|                    | LUXORliving T4 |
|--------------------|----------------|
| Contact current    | 0.5 mA         |
| Type of protection | IP 20          |
| Protection class   | III            |

# LUXORliving T4

Item no.: 4800404



### Connection example



### Scale drawings





# LUXORliving T4

Item no.: 4800404



#### Accessories

Temperature sensor Item no.: 9070321



Temperature sensor RAMSES IP 65

Item no.: 9070459