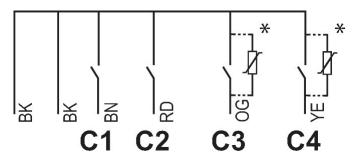

mounted sockets with conventional sensors/
- Software functions: Switch/push-button, dimming, blinds
- Colour coding of wiring pairs



#### Technical data

|                         | LUXORliving T4          |
|-------------------------|-------------------------|
| Operating voltage KNX   | Bus voltage, ≤10 mA     |
| Installation type       | in flush-mounted socket |
| Number of inputs        | 4                       |
| Max. cable length       | 30 m                    |
| Length connecting wires | 25 cm                   |

|                    | LUXORliving T4 |
|--------------------|----------------|
| Contact current    | 0.5 mA         |
| Type of protection | IP 20          |
| Protection class   | III            |

# LUXORliving T4

Item no.: 4800404



### Connection example



### Scale drawings





# LUXORliving T4

Item no.: 4800404



#### Accessories

Temperature sensor Item no.: 9070321



Temperature sensor RAMSES IP 65

Item no.: 9070459