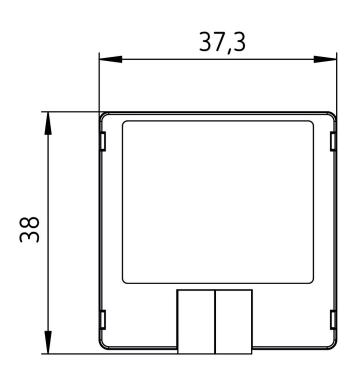

onventional sensors/
- Software functions: Switch/push-button, dimming, blinds
- Colour coding of wiring pairs



#### Technical data

|                         | LUXORliving T4          |
|-------------------------|-------------------------|
| Operating voltage KNX   | Bus voltage, ≤10 mA     |
| Installation type       | in flush-mounted socket |
| Number of inputs        | 4                       |
| Max. cable length       | 30 m                    |
| Length connecting wires | 25 cm                   |

|                    | LUXORliving T4 |
|--------------------|----------------|
| Contact current    | 0.5 mA         |
| Type of protection | IP 20          |
| Protection class   | III            |

# LUXORliving T4

Item no.: 4800404



### Connection example



### Scale drawings





# LUXORliving T4

Item no.: 4800404



#### Accessories

Temperature sensor Item no.: 9070321



Temperature sensor RAMSES IP 65

Item no.: 9070459