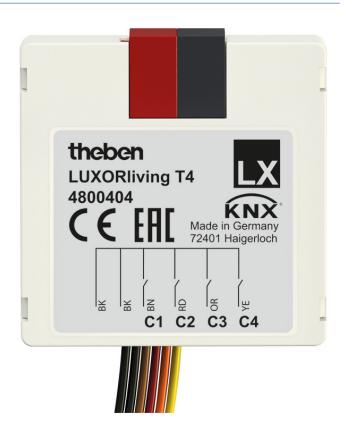

### Description

- 4-way binary input sensor interface LUXORliving
- 6-pole cable connection
- Can be installed in flush-mounted sockets with conventional sensors/
- Software functions: Switch/push-button, dimming, blinds
- Colour coding of wiring pairs

#### Technical data

|                         | LUXORliving T4          |
|-------------------------|-------------------------|
| Operating voltage KNX   | Bus voltage, ≤10 mA     |
| Installation type       | in flush-mounted socket |
| Number of inputs        | 4                       |
| Max. cable length       | 30 m                    |
| Length connecting wires | 25 cm                   |