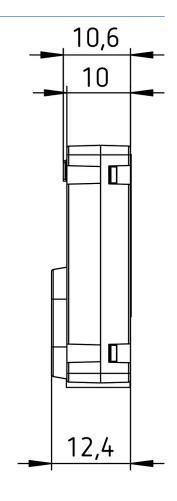

onventional sensors/
- Software functions: Switch/push-button, dimming, blinds
- Colour coding of wiring pairs



#### Technical data

|                         | LUXORliving T2          |
|-------------------------|-------------------------|
| Operating voltage KNX   | Bus voltage, ≤10 mA     |
| Installation type       | in flush-mounted socket |
| Number of inputs        | 2                       |
| Max. cable length       | 30 m                    |
| Length connecting wires | 25 cm                   |

|                    | LUXORliving T2 |
|--------------------|----------------|
| Contact current    | 0.5 mA         |
| Type of protection | IP 20          |
| Protection class   | III            |

# LUXORliving T2

Item no.: 4800402



## Connection example



## Scale drawings