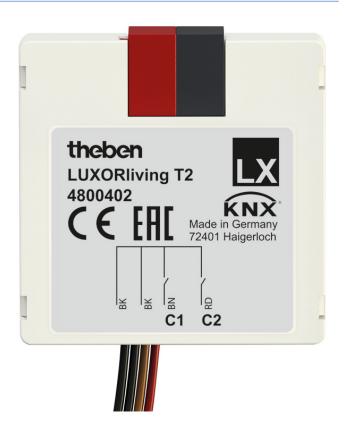

## LUXORliving T2

Item no.: 4800402

#### Description

- 2-way binary input sensor interface LUXORliving
- 4-pole cable connection
- Can be installed in flush-mounted sockets with conventional sensors/
- Software functions: Switch/push-button, dimming, blinds
- Colour coding of wiring pairs

#### Technical data

|                         | LUXORliving T2          |
|-------------------------|-------------------------|
| Operating voltage KNX   | Bus voltage, ≤10 mA     |
| Installation type       | in flush-mounted socket |
| Number of inputs        | 2                       |
| Max. cable length       | 30 m                    |
| Length connecting wires | 25 cm                   |

|                    | LUXORliving T2 |
|--------------------|----------------|
| Contact current    | 0.5 mA         |
| Type of protection | IP 20          |
| Protection class   | III            |