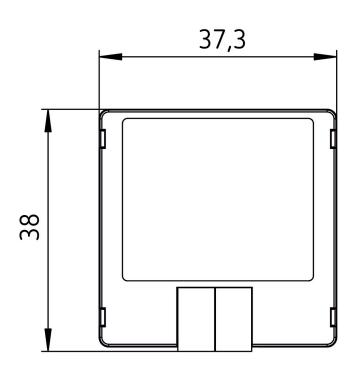

conventional sensors/
- Software functions: Switch/push-button, dimming, blinds
- Colour coding of wiring pairs



#### Technical data

|                         | LUXORliving T2          |
|-------------------------|-------------------------|
| Operating voltage KNX   | Bus voltage, ≤10 mA     |
| Installation type       | in flush-mounted socket |
| Number of inputs        | 2                       |
| Max. cable length       | 30 m                    |
| Length connecting wires | 25 cm                   |

|                    | LUXORliving T2 |
|--------------------|----------------|
| Contact current    | 0.5 mA         |
| Type of protection | IP 20          |
| Protection class   | III            |

# LUXORliving T2

Item no.: 4800402



## Connection example



## Scale drawings