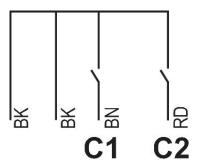

-mounted sockets with conventional sensors/
- Software functions: Switch/push-button, dimming, blinds
- Colour coding of wiring pairs



#### Technical data

|                         | LUXORliving T2          |
|-------------------------|-------------------------|
| Operating voltage KNX   | Bus voltage, ≤10 mA     |
| Installation type       | in flush-mounted socket |
| Number of inputs        | 2                       |
| Max. cable length       | 30 m                    |
| Length connecting wires | 25 cm                   |

|                    | LUXORliving T2 |
|--------------------|----------------|
| Contact current    | 0.5 mA         |
| Type of protection | IP 20          |
| Protection class   | III            |

# LUXORliving T2

Item no.: 4800402



## Connection example



## Scale drawings