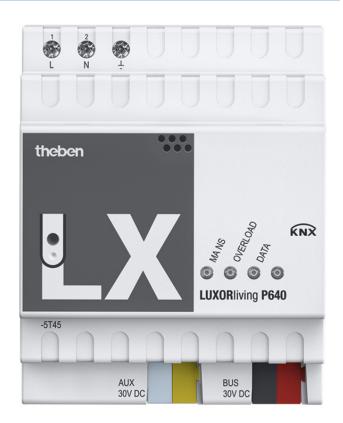

## LUXORIiving P640 Item no.: 4800990

### Description

- 640 mA supply voltage LUXORliving
- 30 V DC auxiliary supply
- Power-supplying and monitoring of the system voltage

#### Technical data

|                      | LUXORliving P640 |
|----------------------|------------------|
| Operating voltage    | 230 – 240 V AC   |
| Stand-by consumption | <0.8 W           |
| Width                | 4 modules        |
| Installation type    | DIN rail         |

|                             | LUXORliving P640            |
|-----------------------------|-----------------------------|
| Mains failure bridging time | min.100 ms                  |
| Protection class            | II according to EN 60 730-1 |
| Type of protection          | IP 20                       |