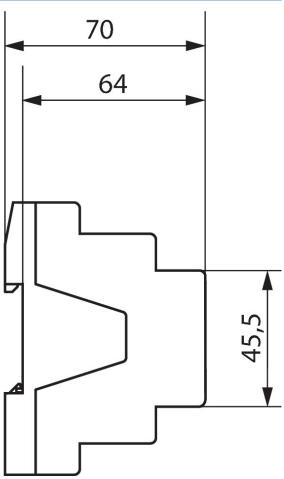

ving

### Description

- 640 mA supply voltage LUXORliving
- 30 V DC auxiliary supply
- Power-supplying and monitoring of the system voltage



#### Technical data

|                      | LUXORliving P640 |
|----------------------|------------------|
| Operating voltage    | 230 – 240 V AC   |
| Stand-by consumption | <0.8 W           |
| Width                | 4 modules        |
| Installation type    | DIN rail         |

|                             | LUXORliving P640            |
|-----------------------------|-----------------------------|
| Mains failure bridging time | min.100 ms                  |
| Protection class            | II according to EN 60 730-1 |
| Type of protection          | IP 20                       |

## LUXORIiving P640 Item no.: 4800990



Scale drawings