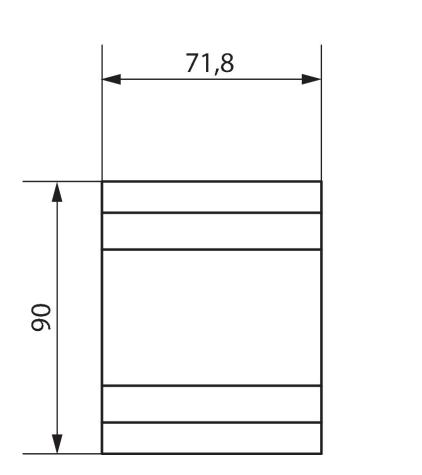

living

### Description

- 640 mA supply voltage LUXORliving
- 30 V DC auxiliary supply
- Power-supplying and monitoring of the system voltage



#### Technical data

|                      | LUXORliving P640 |
|----------------------|------------------|
| Operating voltage    | 230 – 240 V AC   |
| Stand-by consumption | <0.8 W           |
| Width                | 4 modules        |
| Installation type    | DIN rail         |

|                             | LUXORliving P640            |
|-----------------------------|-----------------------------|
| Mains failure bridging time | min.100 ms                  |
| Protection class            | II according to EN 60 730-1 |
| Type of protection          | IP 20                       |

## LUXORIiving P640 Item no.: 4800990



Scale drawings