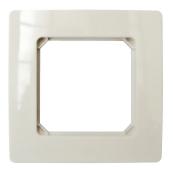

## Accessories

Central part RAMSES 741/748 Item no.: 9070602

Frame RAMSES 74x Item no.: 9070603

Actuator ALPHA 5 230 V Item no.: 9070441