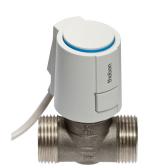

## Accessories

Central part RAMSES 741/748 Item no.: 9070602

Frame RAMSES 74x Item no.: 9070603

Actuator ALPHA 5 230 V Item no.: 9070441