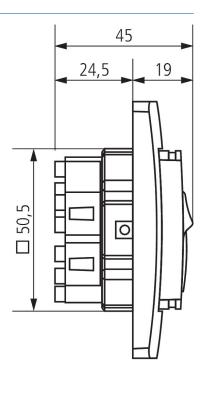

hi = 0.6$ ) |
| Setting range temperature | 5°C 30°C                                                                          |

|                   | RAMSES 741                           |
|-------------------|--------------------------------------|
| Function          | Mechanical                           |
| Hysteresis        | _                                    |
| Control accuracy  | approx. 0.5 K, thermal recirculation |
| Installation type | Flush-mounted                        |
| Protection class  | II according to EN 60 730-1          |
|                   |                                      |

## Connection example



Subject to technical changes and misprints additional information at: www.theben.de/product/7410130

# RAMSES 741

Item no.: 7410130



## Scale drawings





## Accessories

Central part RAMSES 741/748 Item no.: 9070602



Frame RAMSES 74x Item no.: 9070603



Actuator ALPHA 5 230 V Item no.: 9070441