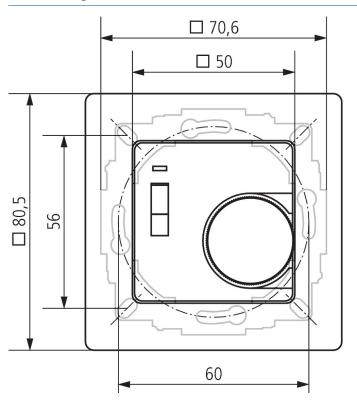

rphi = 0.6$ ) |
| Setting range temperature | 5°C 30°C                                                                          |

|                   | RAMSES 741                           |
|-------------------|--------------------------------------|
| Function          | Mechanical                           |
| Hysteresis        | _                                    |
| Control accuracy  | approx. 0.5 K, thermal recirculation |
| Installation type | Flush-mounted                        |
| Protection class  | II according to EN 60 730-1          |
|                   |                                      |

## Connection example



Subject to technical changes and misprints additional information at: www.theben.de/product/7410130

# RAMSES 741

Item no.: 7410130



## Scale drawings





## Accessories

Central part RAMSES 741/748 Item no.: 9070602



Frame RAMSES 74x Item no.: 9070603



Actuator ALPHA 5 230 V Item no.: 9070441