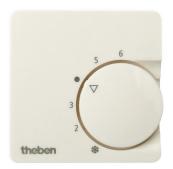

#### Description

- Room temperature controller with thermal feedback
- Supplied as replacement device without frame, central part and setting button
- Frame, central part and setting button available as accessories
- Central part fits nearly all frames using an adapter frame from the switch manufacturer
- Ideal controller for refurbished and new build properties

## Accessories

Central part RAMSES 741/748 Item no.: 9070602

Frame RAMSES 74x Item no.: 9070603

Actuator ALPHA 5 230 V Item no.: 9070441