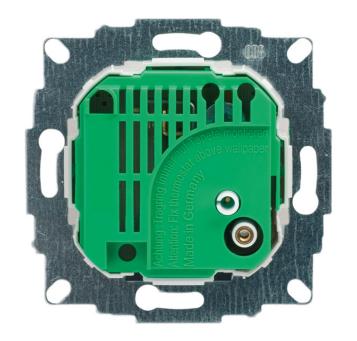

#### Description

- Room temperature controller with thermal feedback
- Supplied as replacement device without frame, central part and setting button
- Frame, central part and setting button available as accessories
- Central part fits nearly all frames using an adapter frame from the switch manufacturer
- Ideal controller for refurbished and new build properties