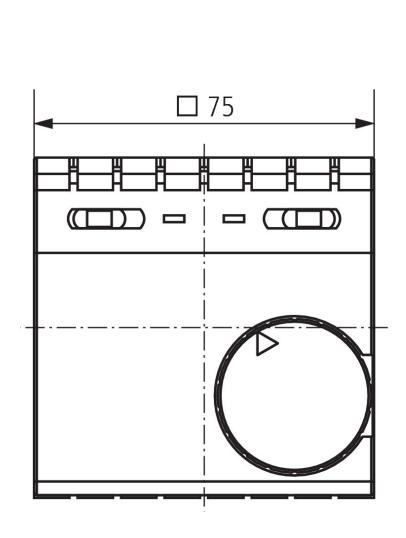

|
| Function                  | Mechanical                                                                        |
| Hysteresis                | -                                                                                 |

|                    | RAMSES 701                         |
|--------------------|------------------------------------|
| Control accuracy   | approx. 1 K, thermal recirculation |
| Test approval      | VDE                                |
| Colour             | White                              |
| Installation type  | Surface-mounted                    |
| Type of protection | IP 30                              |
| Protection class   | II according to EN 60 730-1        |

# RAMSES 701

Item no.: 7010001



## Connection example



## Scale drawings





# RAMSES 701

Item no.: 7010001



#### Accessories

Adapter plate RAMSES 70x Item no.: 9070480



Actuator ALPHA 5 230 V Item no.: 9070441