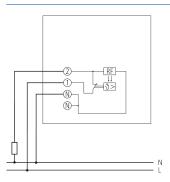

|
| Function                  | Mechanical                                                                        |
| Hysteresis                | -                                                                                 |

|                    | RAMSES 701                         |
|--------------------|------------------------------------|
| Control accuracy   | approx. 1 K, thermal recirculation |
| Test approval      | VDE                                |
| Colour             | White                              |
| Installation type  | Surface-mounted                    |
| Type of protection | IP 30                              |
| Protection class   | II according to EN 60 730-1        |

# RAMSES 701

Item no.: 7010001



## Connection example



## Scale drawings





# RAMSES 701

Item no.: 7010001



#### Accessories

Adapter plate RAMSES 70x Item no.: 9070480



Actuator ALPHA 5 230 V Item no.: 9070441