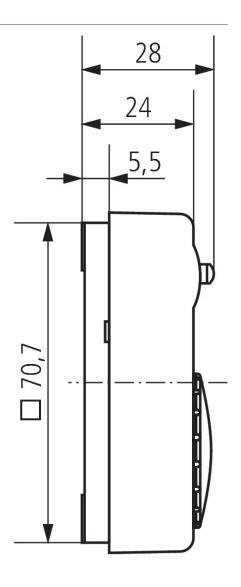

|
| Function                  | Mechanical                                                                        |
| Hysteresis                | -                                                                                 |

|                    | RAMSES 701                         |
|--------------------|------------------------------------|
| Control accuracy   | approx. 1 K, thermal recirculation |
| Test approval      | VDE                                |
| Colour             | White                              |
| Installation type  | Surface-mounted                    |
| Type of protection | IP 30                              |
| Protection class   | II according to EN 60 730-1        |

# RAMSES 701

Item no.: 7010001



## Connection example



## Scale drawings





# RAMSES 701

Item no.: 7010001



#### Accessories

Adapter plate RAMSES 70x Item no.: 9070480



Actuator ALPHA 5 230 V Item no.: 9070441