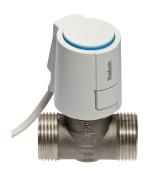

#### Accessories

Adapter plate RAMSES 70x Item no.: 9070480

Actuator ALPHA 5 230 V Item no.: 9070441