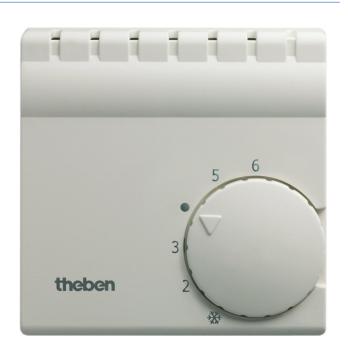

### Description

- Room temperature controller with thermal feedback
- Suitable for all types of heating, e.g. gas, water, electric heating with central/individual room control
- Setting controller with mechanical setting limit or detection

#### Technical data

|                           | RAMSES 701                                                                        |
|---------------------------|-----------------------------------------------------------------------------------|
| Operating voltage         | 230 - 240 V AC                                                                    |
| Frequency                 | 50 – 60 Hz                                                                        |
| Type of contact           | NC contact                                                                        |
| Switching capacity        | 10 A (at 230 V AC, $\cos \varphi = 1$ ), 4 A (at 230 V AC, $\cos \varphi = 0.6$ ) |
| Setting range temperature | 5°C 30°C                                                                          |
| Function                  | Mechanical                                                                        |
| Hysteresis                | -                                                                                 |