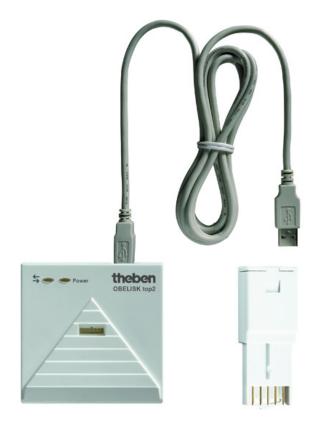

## Description

- Switching programs created on the PC by means of the convenient OBELISK top2/3 software can be transferred via USB interface to the OBELISK top2 memory card or the Bluetooth OBELISK top3 and from the card to the time switch and vice versa. Thus no PC or laptop is required on-site. Programming and the program printout can be done comfortably from the desk
- For Windows Vista/7/8/10 (32/64 Bit)
- Consisting of: Memory card, USB plug adapter
- The OBELISK top2/3 software is available as free downloads at www. theben.de