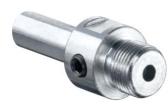

## Direct attachment / Chuck attachment

· for screwing onto the electric drill spindle

| Order number:                           | 1088-40       |
|-----------------------------------------|---------------|
| EAN:                                    | 4013456440708 |
| Chuck attachment with hexagonal spanner | 12 mm         |
| Dispatch                                | 1             |
| Price/1 ST                              | 71.40€        |
| Price group                             | 170           |

Diamond grinding head for precise and quick installation openings for one-gang boxes and one-gang junction boxes in all types of walls. Clean and low-dust handling due to dust extraction.

- · Quick creation of installation openings in all types of walls
- · For electric drills with direct attachment or 13 mm chuck
- · With optional dust extraction
- · Drilling template for exact marking of the centering hole