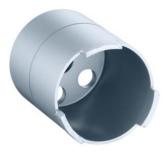

## Diamond grinding head with dust extractor

 $\cdot\,$  Thread to screw on the direct or chuck attachment M18 x 1.5

| Order number: | 1088-03       |
|---------------|---------------|
| EAN:          | 4013456440111 |
| Cutting depth | max. 70 mm    |
| Drill Ø       | 68 mm         |
| Dispatch      | 10            |
| Price/1 ST    | 213.00€       |
| Price group   | 170           |

Diamond grinding head for precise and quick installation openings for one-gang boxes and onegang junction boxes in all types of walls. Clean and low-dust handling due to dust extraction.

- $\cdot\;$  Quick creation of installation openings in all types of walls
- For electric drills with direct attachment or 13 mm chuck

· With optional dust extraction

· Drilling template for exact marking of the centering hole