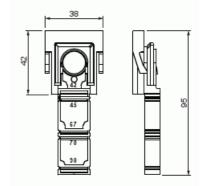

## Support

Box support 42 – 95 mm

Type: PMR577

GTIN: 6410011527764

Support PMR577 is used with mounting and junction boxes with knockout inlets. The support is used for installation of boxes into light, nonbearing walls that are constructed on site, with interlayers of 42, 45, 66, 70, 90 and 95 mm. It is possible to use an inlet or a strain-relief (conduitless flush mounting) with the support. By joining two supports PMR577 together with an interconnector PMR474 the box groups can be separated from each other under different covering plates. The center distance of the box groups is 85mm. Made of halogen free material (IEC/61249-2-21).

## **General Information**

| Packing                                 |        |
|-----------------------------------------|--------|
| Package:                                | 20/500 |
| Unit:                                   | PCS    |
| ETIM Data                               |        |
| Accessory:                              | Yes    |
| Spare part:                             | No     |
| Suitable for built-in installation box: | Yes    |
| Suitable for central conduit box:       | No     |