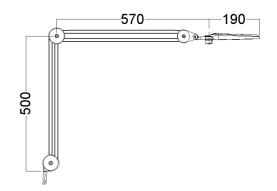

| Housing                  |        |
|--------------------------|--------|
| Body Colour              | White  |
| Magnifier Lense Material | Glass  |
|                          |        |
| Dimensions               |        |
| Diameter (mm)            | 200    |
| Item Net Weight (kg)     | 2.8152 |
|                          |        |
| Termination              |        |
| Plug Type                | EU     |
| N 4                      |        |
| Mounting                 |        |
| Product Mounting         | Table  |
|                          |        |
| Logistic Data            |        |
| Item Gross Weight (kg)   | 3.06   |
|                          |        |