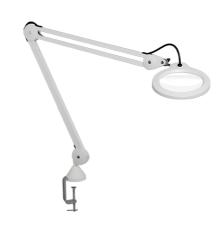

## LFM LED G2 T105 Wh 700 840 3D CLA EU

LFM LED is a lightweight magnifier with an all-metal construction, LED light sources, and a flexible spring-balanced arm in the Luxo tradition.

| Item No.     | LFG028194     |
|--------------|---------------|
| GTIN         | 7040670281944 |
| Stock status | A             |