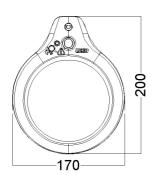

| Housing                  |        |
|--------------------------|--------|
| Body Colour              | White  |
| Magnifier Lense Material | Glass  |
|                          |        |
| Dimensions               |        |
| Diameter (mm)            | 200    |
| Item Net Weight (kg)     | 2.8152 |
|                          |        |
| Termination              |        |
| Plug Type                | EU     |
| N 4                      |        |
| Mounting                 |        |
| Product Mounting         | Table  |
|                          |        |
| Logistic Data            |        |
| Item Gross Weight (kg)   | 3.06   |
|                          |        |