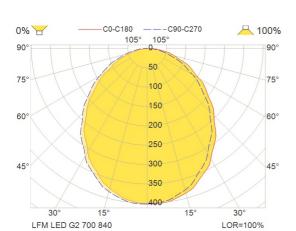

## Technical specifications

| General                       |         |
|-------------------------------|---------|
| Product shape                 | Special |
| Magnifier                     |         |
| Primary Lense                 | 3       |
| Magnification                 | 175     |
| Magnifier Focal Distance      | 330     |
| Focal Length                  | 330     |
| Magnifier Lux Work distance   | 2100    |
| Technical Data                |         |
| IP classification             | 40      |
| Light Technical Data          |         |
| Light source                  | LED     |
| Lumen Out (Im)                | 686     |
| Lumen Per Watt (Im/W)         | 76      |
| Lamp colour temp (K)          | 4000    |
| Colour Rendering Index        | 80      |
| MacAdams Step                 | 3       |
| Energy Class Light Source     | Е       |
| Lifetime                      |         |
| LED Lifetime L80B50 Ta25 (h)  | 50 000  |
| Lamp Lumen Maintenance Factor | 0.80    |
| Electrical Data               |         |
| Main Feed AC (V) Min          | 220     |
| Main Feed Voltage AC max      | 240     |
| Main Feed Frequency Min       | 50      |
| Main Feed Frequency Max       | 60      |
| Total Consumption (W)         | 9       |
| Leakage Current (mA)          | 0.1     |
|                               |         |