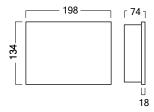

## Dimension

## **Technical data**

| Housing material | Galvanised steel sheet, coated black                                    |
|------------------|-------------------------------------------------------------------------|
| Installation     | Suitable for installation in concrete, flush-fitting and recess fitting |
| Dimensions       | 198 x 134 x 74 mm (outside dimensions)                                  |
| Weight           | Approx. 0.8 kg                                                          |
| Protection type  | IP30                                                                    |
| Miscellaneous    | for voltages up to 400 V                                                |