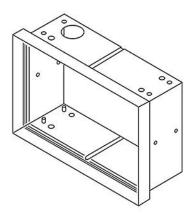

### **Application**

The WMB Touchpanel TCI mounting box is for wall-recessing the LITECOM Touchpanel TCI operating and configuration panel. This is suitable for flush-fitted and cavity-wall installation.

The operating panel is installed into the mounted mounting box using the Allen key and screws supplied.

### **Design notes**

- The mounting box must be installed horizontally
- Recommended installation height: top edge 1.50 m
- For cavity wall installation, see the graphic in "Installation Instructions" for the required dimensions for the cutout aperture
- The upper side and underside of the mounting box have two knock-outs with diameter 25 mm
- · Only use knock-outs intended for cable infeed
- No through-wiring Do not use as e.g. distribution box etc.