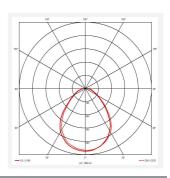

- LiFePO4 Lithium battery provides improved energy consumption, product reliability
- Supplied with a pre-wired 1 Metre cable for ease of installation
- Patent Protected. GB 2522285B (United Kingdom)

| GENERAL INFORMATION |            |  |
|---------------------|------------|--|
| Wattage             | 5W         |  |
| Lumens Delivered    | 190lm      |  |
| Beam Angle          | 120        |  |
| CCT                 | 6500K      |  |
| Input               | 220/240V   |  |
| Operating Temp      | 0°C - 40°C |  |