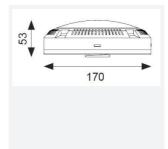

| TECHNICAL INFORMATION |          |  |
|-----------------------|----------|--|
| Light Source          | LED      |  |
| Colour / Finish       | White    |  |
| IP Rating             | IP20     |  |
| Class Protection      | 1        |  |
| Internal / External   | Internal |  |
| Warranty (Years)      | 5        |  |
| CE Mark               | Yes      |  |
| Diameter              | 125 mm   |  |
| Height                | 45 mm    |  |