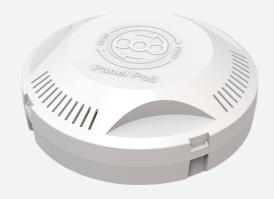

## **Panel Pod**

Panel Pod Self-Test Emergency Code: AIRMLED/POD/3NM/ST

## PRODUCT FEATURES

- Integral Self-Test emergency pod to convert any Pace LED and Endurance LED panel to emergency, instantly
- Simple, quick twist and lock fixing
- Tri-colour LED shows green for healthy running condition, red/flashing for fault conditions and white for emergency operation
- Patent Protected. EP 2957826B (Europe)

- LiFePO4 Lithium battery provides improved energy consumption, product reliability
- Supplied with a pre-wired 1 Metre cable for ease of installation
- Patent Protected. GB 2522285B (United Kingdom)

| GENERAL INFORMATION |            |  |
|---------------------|------------|--|
| Wattage             | 5W         |  |
| Lumens Delivered    | 190lm      |  |
| Beam Angle          | 120        |  |
| CCT                 | 6500K      |  |
| Input               | 220/240V   |  |
| Operating Temp      | 0°C - 40°C |  |