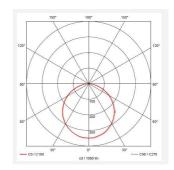

| GENERAL INFORMATION |                                                                           |  |
|---------------------|---------------------------------------------------------------------------|--|
| 10W                 |                                                                           |  |
| 1200lm (4000K)      |                                                                           |  |
| 115lm/W (4000K)     |                                                                           |  |
| 110                 |                                                                           |  |
| 80                  |                                                                           |  |
| 3000/4000K          |                                                                           |  |
| 220/240V            |                                                                           |  |
| -5°C - 35°C         |                                                                           |  |
| 6                   |                                                                           |  |
|                     | 10W 1200lm (4000K) 115lm/W (4000K) 110 80 3000/4000K 220/240V -5°C - 35°C |  |