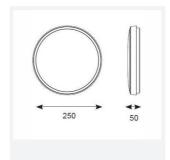

AMGAMLED/CCT/MWS/M3: Std. Emergency Equipment **3HRS Battery Operation** 157 lm when in emergency Battery: Ni-Cd 4,8V 2Ah

| TECHNICAL INFORMATION          |                     |  |
|--------------------------------|---------------------|--|
| Light Source                   | LED                 |  |
| Colour / Finish                | Matt White          |  |
| IP Rating                      | IP54                |  |
| Class Protection               | 2                   |  |
| Internal / External            | Internal / External |  |
| Surface / Recessed / Suspended | Ceiling, Wall       |  |
| Lumen Depreciation             | L70 54,000h         |  |
| Warranty (Years)               | 3                   |  |
| CE Mark                        | Yes                 |  |
| Diameter                       | 250 mm              |  |
| Accessories                    | AGAMLEDBZ/CH        |  |