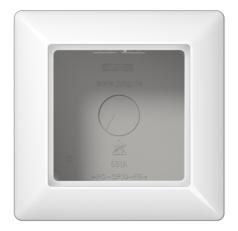

# Surface cap, 1-gang

with integrated frame and non-flammable ground plate for inserts with covers of the AS and A ranges (except key switches ref.-no. ..15, 3-levelswitch and socket for Switzerland type 13) 85 x 85 x 47 mm Installation depth max. 34 mm

#### Spare part:

mounting box ref.-no.: 581 A

The max. load of dimmers applies also to installation into surface caps. Only when several dimmers are used in combination, the max. load of the installed dimmers has to be reduced by 20 %.