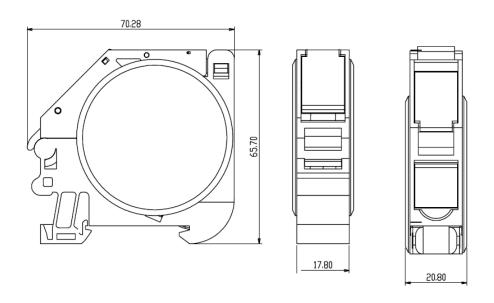

version
- Size (width x height x depth) without side covers: 17,80mm x 70,28mm x 65,70mm; with side covers 20,8mm x 70,28mm x 65,70mm
- · Colour: grey

#### **Standards**

- EN-60715
- DIN 43880
- RoHS 2011/65/EU







#### **Product Information**

BKT TYPE-C DIN rail adapter, shielded, keystone standard

Card No.: PI\_11330027\_01.21

## **Special features**

The adapter design includes a grounding contact

swivel hinge enables easy open and close the adapter

Equipped with a hinged descriptive window and dust cover









Dimensions 17,80 mm x 70,28 mm x 65,70 mm





Possibility to instal keystone UTP and STP version



Double side covers





## **Product Information**

BKT TYPE-C DIN rail adapter, shielded, keystone standard

Card No.: PI\_11330027\_01.21

## **Dimensions [mm]**



# Performance / Variantys

| Index    | Product Description                             |
|----------|-------------------------------------------------|
| 11330027 | BKT TYPE-C DIN rail adapter, shielded, keystone |