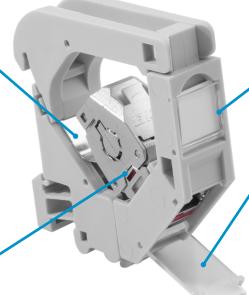

## **Special features**

The adapter design includes a grounding contact

swivel hinge enables easy open and close the adapter

Equipped with a hinged descriptive window and dust cover

Dimensions 17,80 mm x 70,28 mm x 65,70 mm

Possibility to instal keystone UTP and STP version

Double side covers