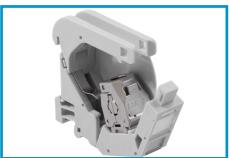

## **Special features**

The adapter design includes a grounding contact

swivel hinge enables easy open and close the adapter

Equipped with a hinged descriptive window and dust cover

Dimensions 17,80 mm x 70,28 mm x 65,70 mm

Possibility to instal keystone UTP and STP version

Double side covers