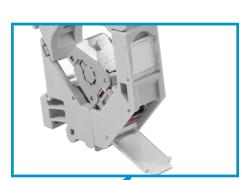

#### **Application**

Adapter designed to terminate structural cabling lines in switchgear and industrial enclosures equipped with DIN rail. Enables to built-in outlets modules or inserts in keystone standard. Design of that adapter allows to install in switchgear without cover for modular devices.

#### **Features**

- Enables the installation of structural cabling with the keystone modules in switchgear and enclosures
- Suitable for DIN (TH35) rail mounting
- The adapter design includes a grounding contact
- Install the keystone jack in the adapter at an angle of 45 degrees
- Equipped with a descriptive window and dust cover
- · Possibility to instal keystone jack width 17mm
- Installation in switchgear and casings without modular cover
- Possibility to instal keystone UTP and STP version
- Size (width x height x depth) without side covers: 17,80mm x 70,28mm x 65,70mm; with side covers 20,8mm x 70,28mm x 65,70mm
- · Colour: grey