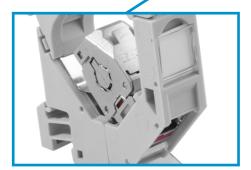

#### **Features**

- Enables the installation of structural cabling with the keystone modules in switchgear and enclosures
- Suitable for DIN (TH35) rail mounting
- The adapter design includes a grounding contact
- Install the keystone jack in the adapter at an angle of 45 degrees
- Equipped with a descriptive window and dust cover
- · Possibility to instal keystone jack width 17mm
- Installation in switchgear and casings without modular cover
- Possibility to instal keystone UTP and STP version
- Size (width x height x depth) without side covers: 17,80mm x 70,28mm x 65,70mm; with side covers 20,8mm x 70,28mm x 65,70mm
- · Colour: grey