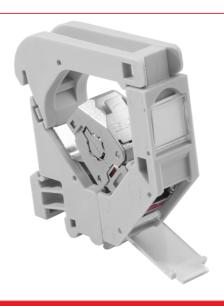

## **Special features**

The adapter design includes a grounding contact

swivel hinge enables easy open and close the adapter

Equipped with a hinged descriptive window and dust cover

Dimensions 17,80 mm x 70,28 mm x 65,70 mm

Possibility to instal keystone UTP and STP version

Double side covers