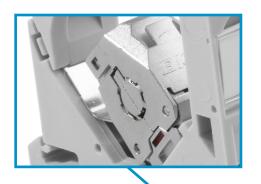

## **Special features**

The adapter design includes a grounding contact

swivel hinge enables easy open and close the adapter

Equipped with a hinged descriptive window and dust cover

Dimensions 17,80 mm x 70,28 mm x 65,70 mm