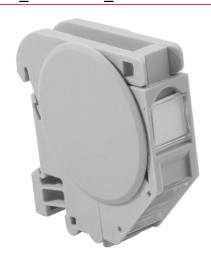

#### **Product Information**

BKT TYPE-C DIN rail adapter, shielded, keystone standard

Card No.: PI 11330027 01.21

#### **Application**

Adapter designed to terminate structural cabling lines in switchgear and industrial enclosures equipped with DIN rail. Enables to built-in outlets modules or inserts in keystone standard. Design of that adapter allows to install in switchgear without cover for modular devices.

#### **Features**

- Enables the installation of structural cabling with the keystone modules in switchgear and enclosures
- Suitable for DIN (TH35) rail mounting
- The adapter design includes a grounding contact
- Install the keystone jack in the adapter at an angle of 45 degrees
- Equipped with a descriptive window and dust cover
- · Possibility to instal keystone jack width 17mm
- Installation in switchgear and casings without modular cover
- Possibility to instal keystone UTP and STP version
- Size (width x height x depth) without side covers: 17,80mm x 70,28mm x 65,70mm; with side covers 20,8mm x 70,28mm x 65,70mm
- · Colour: grey