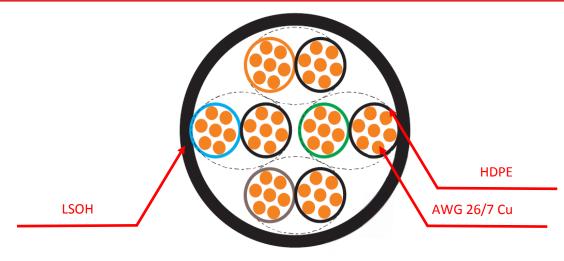

### **Physical and electrical properties**

| Rated Voltage [V]               | 150                            |
|---------------------------------|--------------------------------|
| Rated Current [A]               | 1,5                            |
| Dielectric withstanding voltage | 1000V AC RMS 50/60Hz           |
| Contact resistance [mΩ]         | <20                            |
| Conductor                       | Cu                             |
| Contact blade                   | Phosphor Bronze gold plated    |
| Wire diameter                   | 26/7 AWG                       |
| Single wire insulation          | HDPE                           |
| Outer sheath                    | LSOH                           |
| Boot and cable color            | grey, green, blue, yellow, red |

### Patch cord cable construction