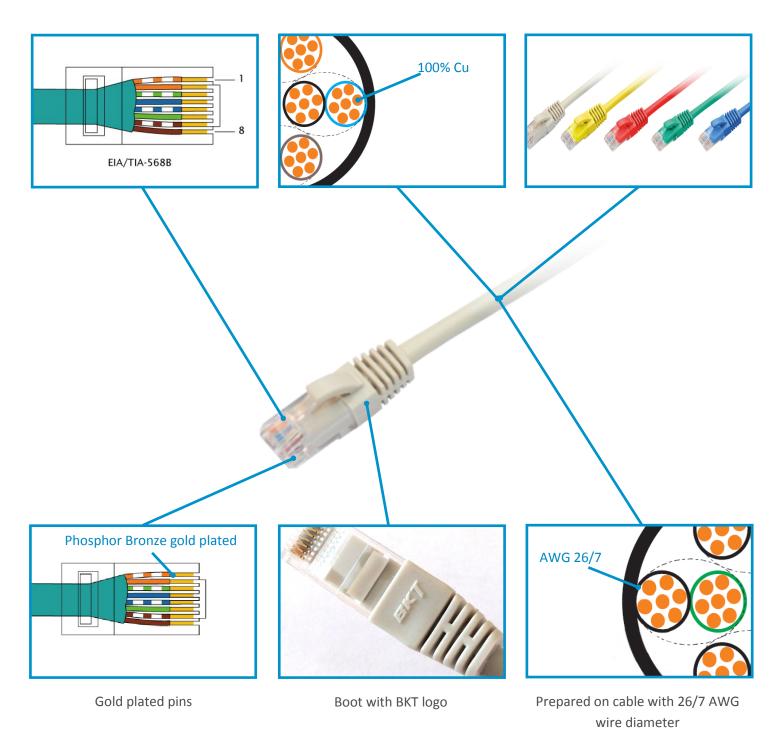

#### **Features**

- Connector Type: unshielded RJ45
- Cable Form Standard: ANSI/TIA-568B
- Cable type: U/UTP 4PR cat. 5e AWG 26/7
- Cable Sheath: LSOH
- Available in 5 colours
- Gold plated pins
- 100% copper

#### **Standards**

- EN 50173-1
- EN 61935-2
- ISO/IEC 11801

- IEC 61935-2
- ANSI/TIA-568.2
- RoHS 2011/65/EU

### **Special features**

Cable Standard ANSI/TIA-568B

Conductor 100% Cu

Available in 5 colours

### **Physical and electrical properties**

| Rated Voltage [V]               | 150                            |
|---------------------------------|--------------------------------|
| Rated Current [A]               | 1,5                            |
| Dielectric withstanding voltage | 1000V AC RMS 50/60Hz           |
| Contact resistance [mΩ]         | <20                            |
| Conductor                       | Cu                             |
| Contact blade                   | Phosphor Bronze gold plated    |
| Wire diameter                   | 26/7 AWG                       |
| Single wire insulation          | HDPE                           |
| Outer sheath                    | LSOH                           |
| Boot and cable color            | grey, green, blue, yellow, red |