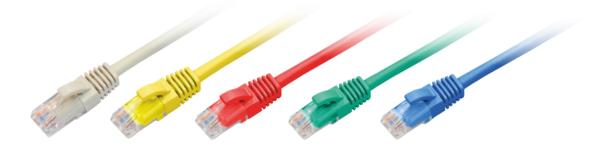

#### **Features**

- Connector Type: unshielded RJ45
- Cable Form Standard: ANSI/TIA-568B
- Cable type: U/UTP 4PR cat. 5e AWG 26/7
- Cable Sheath: LSOH
- Available in 5 colours
- Gold plated pins
- 100% copper

### **Physical and electrical properties**

| Rated Voltage [V]               | 150                            |
|---------------------------------|--------------------------------|
| Rated Current [A]               | 1,5                            |
| Dielectric withstanding voltage | 1000V AC RMS 50/60Hz           |
| Contact resistance [mΩ]         | <20                            |
| Conductor                       | Cu                             |
| Contact blade                   | Phosphor Bronze gold plated    |
| Wire diameter                   | 26/7 AWG                       |
| Single wire insulation          | HDPE                           |
| Outer sheath                    | LSOH                           |
| Boot and cable color            | grey, green, blue, yellow, red |