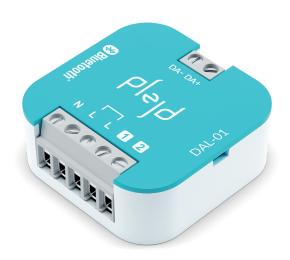

## **DALI Broadcast**

DAL-01

DAL-01 is used for broadcast control of drivers and lights via the DALI bus. The product can be controlled wirelessly via the app or through other products from Plejd.

Install the product in the appliance box behind the push button/box lid or secure it with a Mounting clip (MNT-01, not included) on the wall or DIN rail.

- Built-in power supply for DALI bus up to 128 mA, supplies 64 loads.
- Two inputs for local control, using for example a momentary push button or motion sensor.
- DALI-2 with support for tunable white, Device Type 8 (DT8).
- Time functions, such as astro/time schedule.
- Scenes from phone, tablet, or push button.