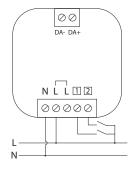

CABLE AREA

Connections: 0.5-4.0 mm<sup>2</sup>

**PROTECTION** 

Overtemperature software Short circuit protection

DALI BUS

Max 64 DALI loads Guaranteed supply current 128 mA Maximum supply current 150 mA Short circuit protection activates after 2 seconds, recovers after 13 seconds.

Basic insulation

Max cable length 300 m (1.5 mm²)

RADIO

2.4 GHz mesh Bluetooth®

RADIO RANGE

Up to 10 m indoors. The Plejd mesh technology extends the range by allowing the units to communicate with each other.