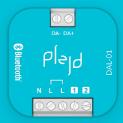

#### DALI bus

Max 64 DALI loads Guaranteed supply current 128 mA Maximum supply current 150 mA Max cable length 300 m (1.5 mm<sup>2</sup>) Basic insulation

### Control inputs 1 2

Control inputs 1 and 2 can be used for control with:

- push button (preset)
- light switch
- · motion sensor (with neutral conductor).

The inputs can also be used to wirelessly control one or more products from Plejd. Additionally, double click on a push button can be used to activate scenes.