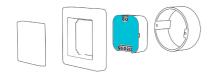

## 1 Connect the product

Install the product in the appliance box behind the push button/box lid or secure it with a Mounting clip (MNT-01, not included) on the wall or DIN rail.

Connect the product according to the wiring diagram. DAL-01 comes with a built-in power supply, so there is no need to use a dedicated DALI power supply for the DALI bus.