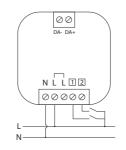

## 1 Connect the product

Install the product in the appliance box behind the push button/box lid or secure it with a Mounting clip (MNT-01, not included) on the wall or DIN rail.

Connect the product according to the wiring diagram. DAL-01 comes with a built-in power supply, so there is no need to use a dedicated DALI power supply for the DALI bus.

### Control inputs 1 2

Control inputs 1 and 2 can be used for control with:

- push button (preset)
- light switch
- · motion sensor (with neutral conductor).

The inputs can also be used to wirelessly control one or more products from Plejd. Additionally, double click on a push button can be used to activate scenes.