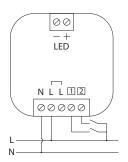

Install the product in the appliance box behind the push button/box lid or secure it with a Mounting clip (MNT-01, not included) on the wall or DIN rail.

| Load (CC) | Load (CV) |
|-----------|-----------|
|           |           |